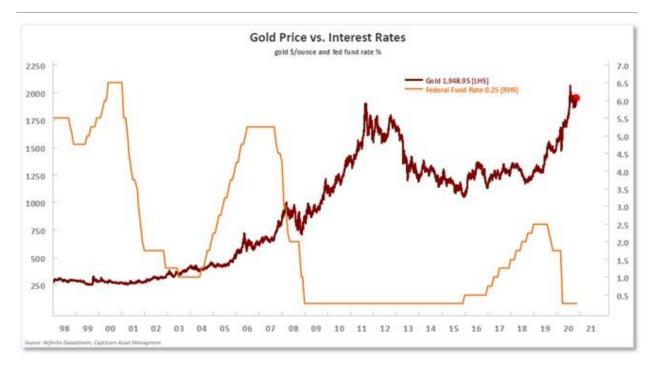

Gold, which is limited in supply and seen as a hedge against inflation in an era of ultra-loose monetary and fiscal policies, eased slightly to \$1,942 per ounce after jumping over 2% overnight. Oil prices were sluggish after a bout of profit-taking in early trade. Brent crude was down 1.73% at \$40.22 a barrel.